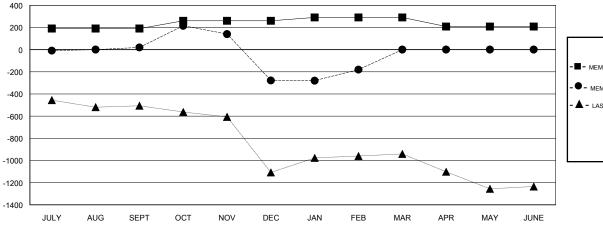

## LOCATION INDIA

**GMT CA** 

| Clubs  RESULTS FOR 2018-2019 |               |           |               | Members               |                           |                         |                                                    |
|------------------------------|---------------|-----------|---------------|-----------------------|---------------------------|-------------------------|----------------------------------------------------|
|                              |               |           |               | RESULTS FOR 2018-2019 |                           |                         |                                                    |
| QUARTER                      | NEW CLUB GOAL | NEW CLUBS | DROPPED CLUBS | QUARTER               | MEMBER GROWTH NET<br>GOAL | MEMBER GROWTH<br>ACTUAL | DROPPED<br>MEMBERS ACTUAL<br>(including transfers) |
| JULY/AUG/SEPT                | 7             | 6         | 1             | JULY/AUG/SEPT         | 190                       | 186                     | 150                                                |
| OCT/NOV/DEC                  | 2             | 1         | 9             | OCT/NOV/DEC           | 70                        | 304                     | 505                                                |
| JAN/FEB/MAR                  | 0             | 5         | 0             | JAN/FEB/MAR           | 30                        | 102                     | 4                                                  |
| APR/MAY/JUNE                 | 0             | 0         | 0             | APR/MAY/JUNE          | -82                       | 0                       | 0                                                  |