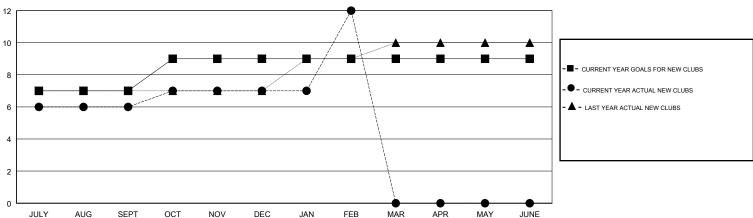

## GOALS AND ACTUAL NEW CLUBS CUMULATIVE

| DROPPED CLUBS: 10 |     |
|-------------------|-----|
| DROPPED MEMBERS   |     |
| DECEASED          | 2   |
| CLUB CANCELLED    | 468 |
| OTHER             | 189 |
| TOTAL             | 659 |